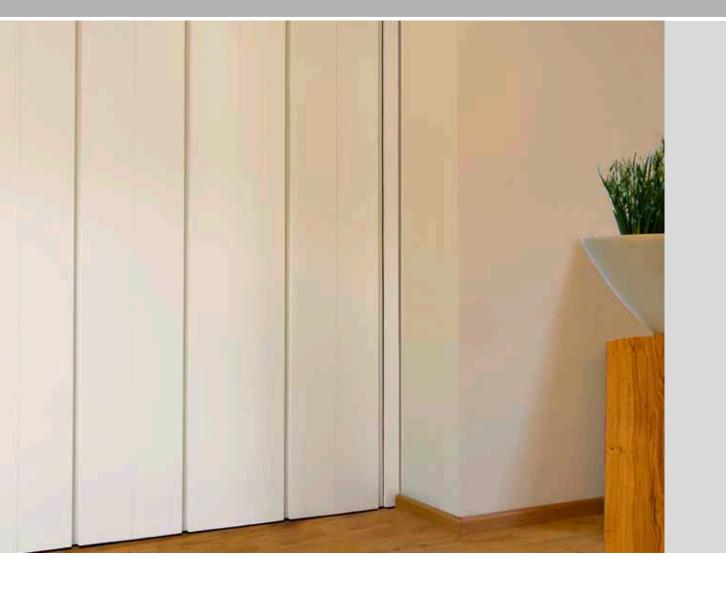

#### A harmonious use of space

The Folding Wall Faltina-plan from Nüsing is the quick and practical solution for the flexible use of your rooms, in particular, when there is no great need for sound insulation.

This tailor-made concertina door system is comfortable and easy-to-use. Within just a few seconds, you can neatly divide up a room, in a way that naturally blends in with your interior design.

Listen carefully when you open or close the door, what do you hear? Next to nothing! All thanks to a spring mechanism inside the Nüsing Faltina-plan. Sounds like a smooth addition to any room!

Manoeuvrable and quiet – partitioning rooms has never been so easy.

Variety is the spice of life: spice it up with a Nüsing Faltina-plan.