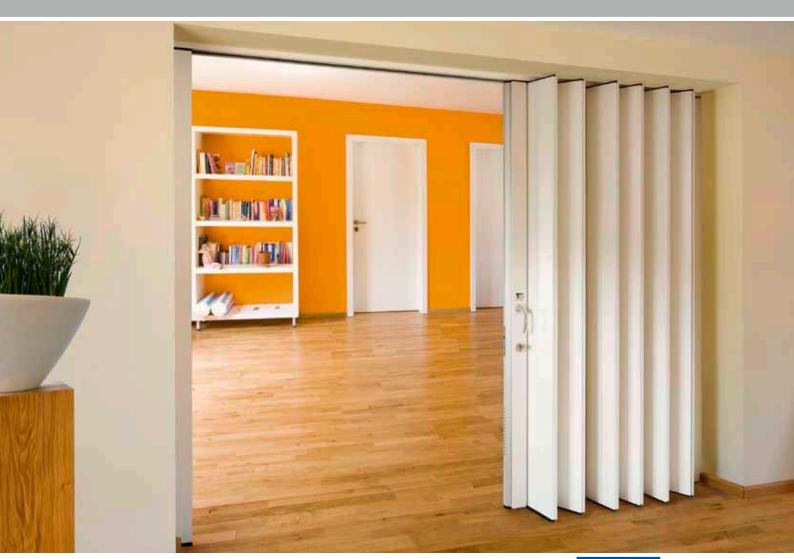

#### A harmonious use of space

The Folding Wall Faltina-plan from Nüsing is the quick and practical solution for the flexible use of your rooms, in particular, when there is no great need for sound insulation.

This tailor-made concertina door system is comfortable and easy-to-use. Within just a few seconds, you can neatly divide up a room, in a way that naturally blends in with your interior design.

Listen carefully when you open or close the door, what do you hear? Next to nothing! All thanks to a spring mechanism inside the Nüsing Faltina-plan. Sounds like a smooth addition to any room!

Manoeuvrable and quiet – partitioning rooms has never been so easy.

Variety is the spice of life: spice it up with a Nüsing Faltina-plan.

# One of the basic essentials – choice!

Why not have the best of both worlds, with the space-saving Nüsing Faltina-plan? When closed, it provides you and your guests with all the comfort and privacy of a separate room.

Or treat your guests to a spacious and open plan design by simply opening the Nüsing Faltina-plan. The choice is yours.