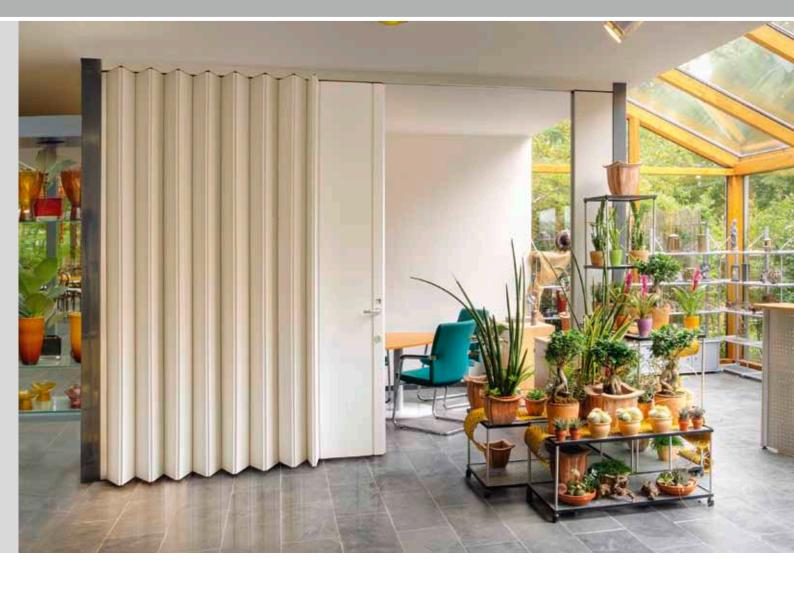

Nüsing Faltina-plan. Making room division into child's play.

#### A harmonious use of space

The Folding Wall Faltina-plan from Nüsing is the quick and practical solution for the flexible use of your rooms, in particular, when there is no great need for sound insulation.

This tailor-made concertina door system is comfortable and easy-to-use. Within just a few seconds, you can neatly divide up a room, in a way that naturally blends in with your interior design.

Listen carefully when you open or close the door, what do you hear? Next to nothing! All thanks to a spring mechanism inside the Nüsing Faltina-plan. Sounds like a smooth addition to any room!

Manoeuvrable and quiet – partitioning rooms has never been so easy.

Variety is the spice of life: spice it up with a Nüsing Faltina-plan.