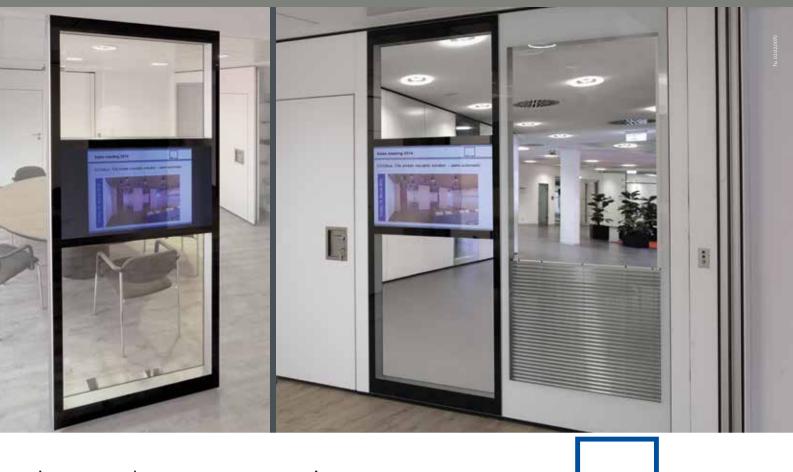

Integrated tv-screen - overview

## Application:

- Perfect for long-term presentations, customer welcome screens, entertainment in waiting areas, room signage, and many more
- Our technology allows for playback of all devices, such as Apple TV, laptop, receiver, Blu-Ray Player, and many more

## Technical data:

- The width of the element is determined by the screen size (i.e. 41" screen)
- Customers only have to provide cabling, active speakers and a playback device
- Control technology, movable wall technology, wireless and TV technology incl. HDMI-cable, remote control and audio splitter are provided by Nüsing

Perfect addition to the premium glass or premium movable wall

Nüsing