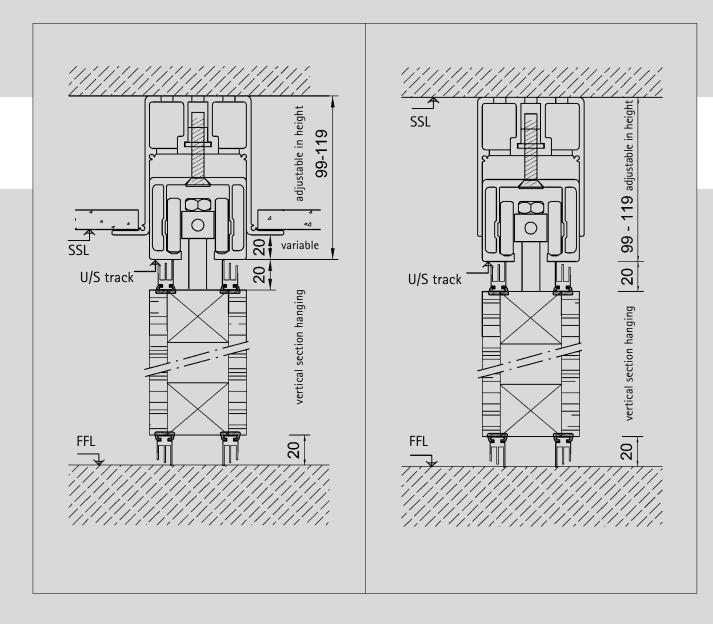

## The technology in detail

Central suspension

Off centre suspension (only possible with floor guide)

#### Suspension

- In aluminium top track
- 65/71 mm wide, 99/119 mm high, powder coated, white, RAL 9010
- Ball bearing rollers trolleys
- Track concealment and ceiling support possible
- Supporting floor track available, if required