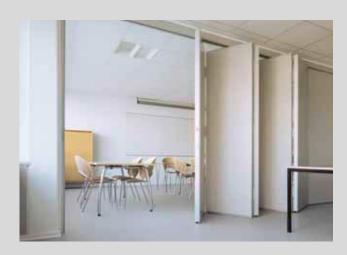

# Making more room has never been easier.

For those who want more transparency in their interior design, the Nüsing Flexi Folding Wall is exactly the right choice for you. It combines all the advantages of both a concertina door and a movable wall.

The glass panelled Nüsing Flexi Folding Wall actually achieves the near impossible, it acts as an effective room divider and meets a medium level requirement of sound insulation.

And yet, it still allows natural light to flood into the rooms, creating a light pleasant atmosphere.

Charming and easy-to-use. The Flexi Folding Wall also meets the highest design requirements.

No project is too complex for the Nüsing Flexi Folding Wall - individually adapted to your needs.