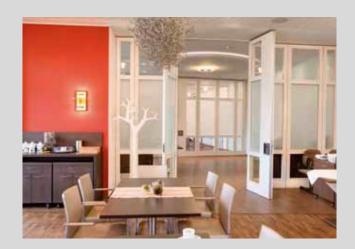

Charming and easy-to-use. The Flexi Folding Wall also meets the highest design requirements.

No project is too complex for the Nüsing Flexi Folding Wall - individually adapted to your needs.

# The ability to divide and yet still connect.

Every Nüsing Flexi Folding Wall is tailored individually to suit you, so let yourself be spoilt for choice!

We, at Nüsing, are on hand and take great care to advise you on everything from where best to position the door to which finish would best suit your décor and so on. Together we create the perfect finish, just what your room is waiting for!