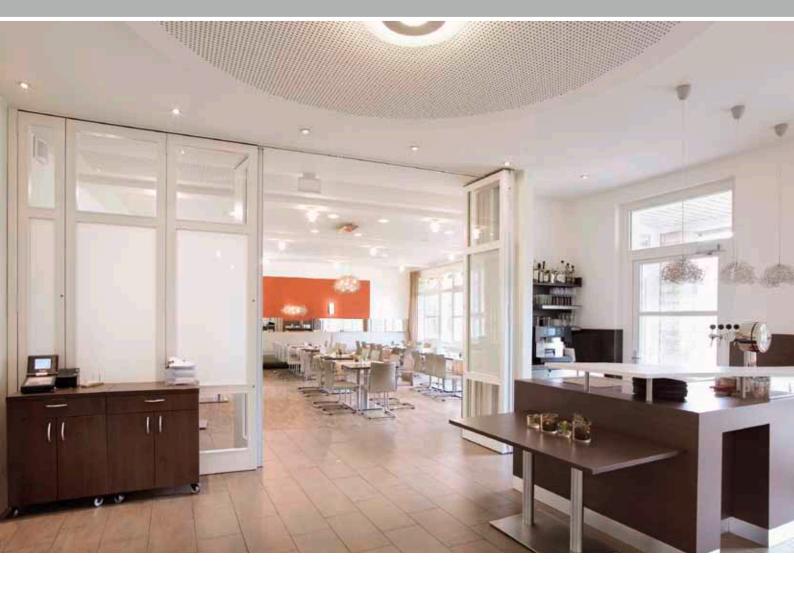

# Making more room has never been easier.

For those who want more transparency in their interior design, the Nüsing Flexi Folding Wall is exactly the right choice for you. It combines all the advantages of both a concertina door and a movable wall.

The glass panelled Nüsing Flexi Folding Wall actually achieves the near impossible, it acts as an effective room divider and meets a medium level requirement of sound insulation.

And yet, it still allows natural light to flood into the rooms, creating a light pleasant atmosphere.

Charming and easy-to-use. The Flexi Folding Wall also meets the highest design requirements.

No project is too complex for the Nüsing Flexi Folding Wall - individually adapted to your needs.