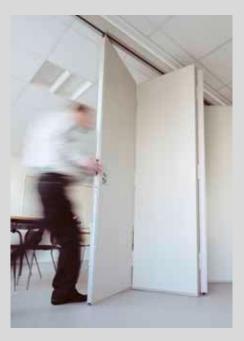

# Making more room has never been easier.

For those who want more transparency in their interior design, the Nüsing Flexi Folding Wall is exactly the right choice for you. It combines all the advantages of both a concertina door and a movable wall.

Charming and easy-to-use. The Flexi Folding Wall also meets the highest design requirements.

No project is too complex for the Nüsing Flexi Folding Wall - individually adapted to your needs.

# The ability to divide and yet still connect.

Every Nüsing Flexi Folding Wall is tailored individually to suit you, so let yourself be spoilt for choice!

We, at Nüsing, are on hand and take great care to advise you on everything from where best to position the door to which finish would best suit your décor and so on. Together we create the perfect finish, just what your room is waiting for!