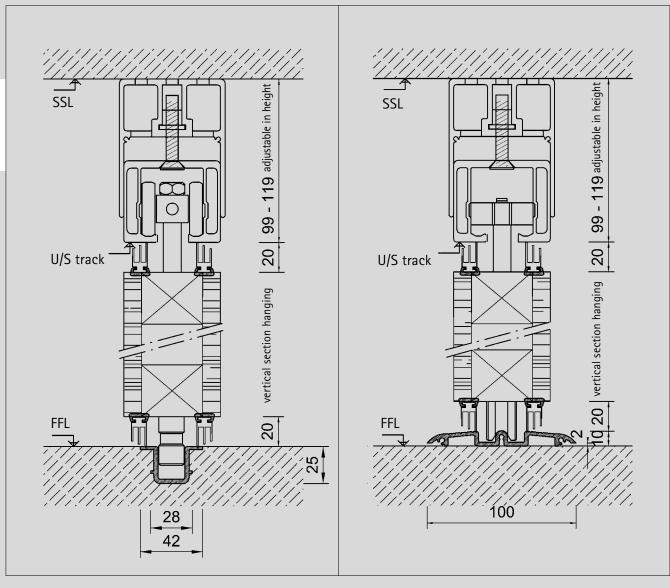

## The technology in detail

Central suspension

Off centre suspension (only possible with floor guide)

#### Construction

- Folding wall 65 mm thick.
  Closes flat
- Panels locked against track by removable crank handle.
- Special seals to the top track and floor

#### **Dimensions**

- Max. width of each wing 5.000 mm
- Max. hight of each wing 4.000 mm

#### **Panels**

- 2 x 10 mm hight quality particle board E1/V20
- On peripheral wooden block frame
- Panel width 550-1000 mm tailored to overall wall width

#### Inter-panel joints.

- With aluminium hinges
- Vertical edges with EV 1 anodised aluminium profiles

#### Suspension

- In aluminium top track
- 65/71 mm wide, 99/119 mm high, powder coated, white, RAL 9010
- Ball bearing rollers trolleys
- Track concealment and ceiling support possible
- Supporting floor track available, if required

#### Door

- Each wall includes a door
- Standard door opening same as panel widths (up to max. 850 mm possible)
- With aluminium folding ring pull handles, lock with profile cylinder.
- Door on one side with single wing
- Door in the middle with two wings (2 doors in the middle possible)

#### Sound insolation

Rw, P 30/36/39 dB (with glass panels max. 32 dB) – ca. 20-28 kg/qm, tested to DIN EN 20140-3

#### Glass version

- 6,38 mm PVB laminated glass
- Without intermediate glazing bar: Max. panel hight 2.450 mm Max. panel width 800 mm
- With intermediate glazing bar: Max. panel hight 2.950 mm Max. panel width 800 mm