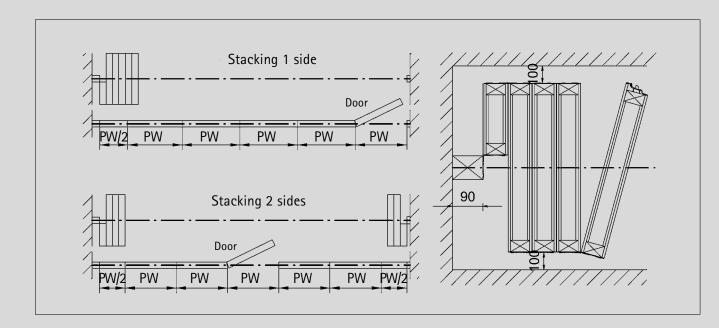

#### **Dimensions**

- Max. width of each wing 5.000 mm
- Max. hight of each wing 4.000 mm

#### **Panels**

- 2 x 10 mm hight quality particle board E1/V20
- On peripheral wooden block frame
- Panel width 550-1000 mm tailored to overall wall width

#### Door

- Each wall includes a door
- Standard door opening same as panel widths (up to max. 850 mm possible)
- With aluminium folding ring pull handles, lock with profile cylinder.
- Door on one side with single wing
- Door in the middle with two wings (2 doors in the middle possible)