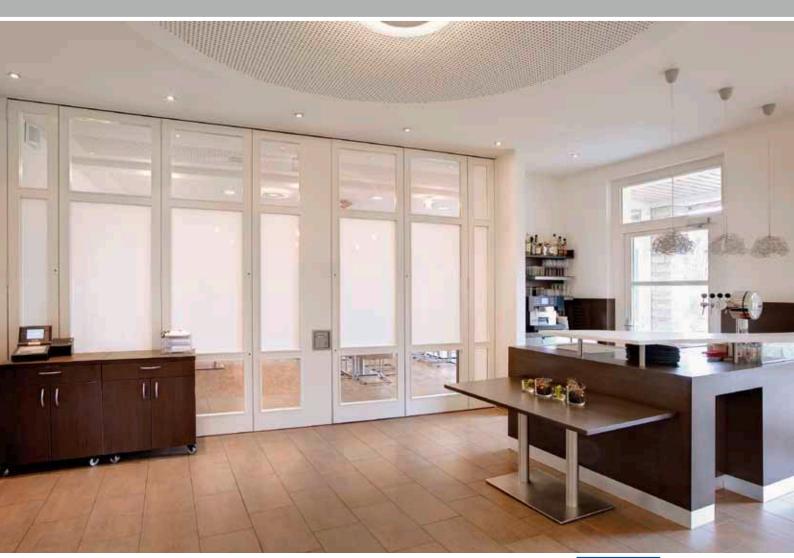

# Making more room has never been easier.

For those who want more transparency in their interior design, the Nüsing Flexi Folding Wall is exactly the right choice for you. It combines all the advantages of both a concertina door and a movable wall.

The glass panelled Nüsing Flexi Folding Wall actually achieves the near impossible, it acts as an effective room divider and meets a medium level requirement of sound insulation.

And yet, it still allows natural light to flood into the rooms, creating a light pleasant atmosphere.

Charming and easy-to-use. The Flexi Folding Wall also meets the highest design requirements.

No project is too complex for the Nüsing Flexi Folding Wall - individually adapted to your needs.