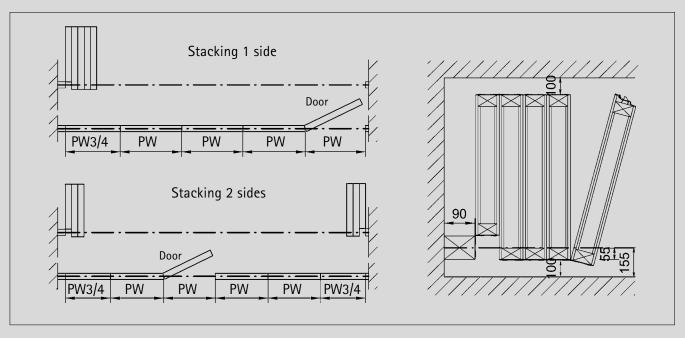

#### **Dimensions**

- Max. width of each wing 5.000 mm
- Max. hight of each wing 4.000 mm

#### **Panels**

- 2 x 10 mm hight quality particle board E1/V20
- On peripheral wooden block frame
- Panel width 550-1000 mm tailored to overall wall width

#### Door

- Each wall includes a door
- Standard door opening same as panel widths (up to max. 850 mm possible)
- With aluminium folding ring pull handles, lock with profile cylinder.
- Door on one side with single wing
- Door in the middle with two wings (2 doors in the middle possible)