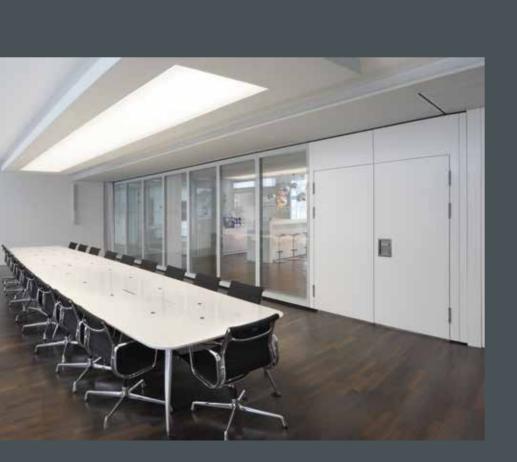

## Your wish is our mission!

The latest generation of glass walls presents innovative technology and a perfect design.

Illuminated elements for example create a sophisticated integration into the room concept with their varied colour selection and their elements with practical whiteboard function.

Optical and functional components are connected to one another in an ideal way. Almost any wish – even the most extraordinary ones – can be fulfilled – do not hesitate to challenge us!