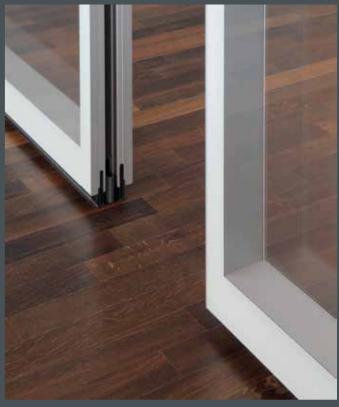

# The key data

• Sound absorption up to Rw, P 51dB pursuant to EN-10140-2

5

- Ball impact safety
- Reddot Design-Award 2011
- Maximum transparency value
- Flatscreen surface (no edging aluminium profiles)
- Individual colouring of the aluminium frame
- VSG glazing for maximum security