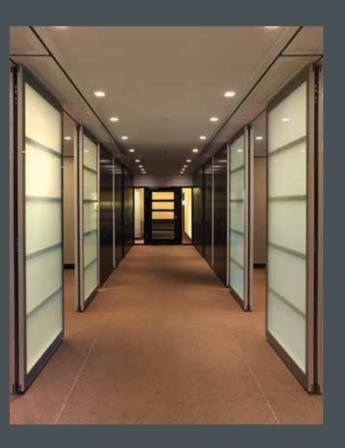

Nüsing Premium Glass – for elegant insights



#### Transparency and Lightness

## Stylish Partitioning

2

In the premium glass sector, an exclusive design combined with the most advanced technologies, a high level of stability and permanent sound absorption make the difference.

As excellent design elements with their customised colours, these elegant flatscreen surfaces adapt ideally and contribute to the high-class and elegant impact of the interior decoration.

A very pleasant lightness is supported by this transparency. The excellent, professional implementation enables an undisturbed, discrete use of the spaces created by mobile partitions.



## Your wish is our mission!

The latest generation of glass walls presents innovative technology and a perfect design.

Illuminated elements for example create a sophisticated integration into the room concept with their varied colour selection and their elements with practical whiteboard function.

Optical and functional components are connected to one another in an ideal way. Almost any wish – even the most extraordinary ones – can be fulfilled – do not hesitate to challenge us!

## Individual – like at home





## For every occasion and taste

## Multifunctional



# Premium Glass –

# The key data

• Sound absorption up to Rw, P 51dB pursuant to EN-10140-2

5

- Ball impact safety
- Reddot Design-Award 2011
- Maximum transparency value
- Flatscreen surface (no edging aluminium prof