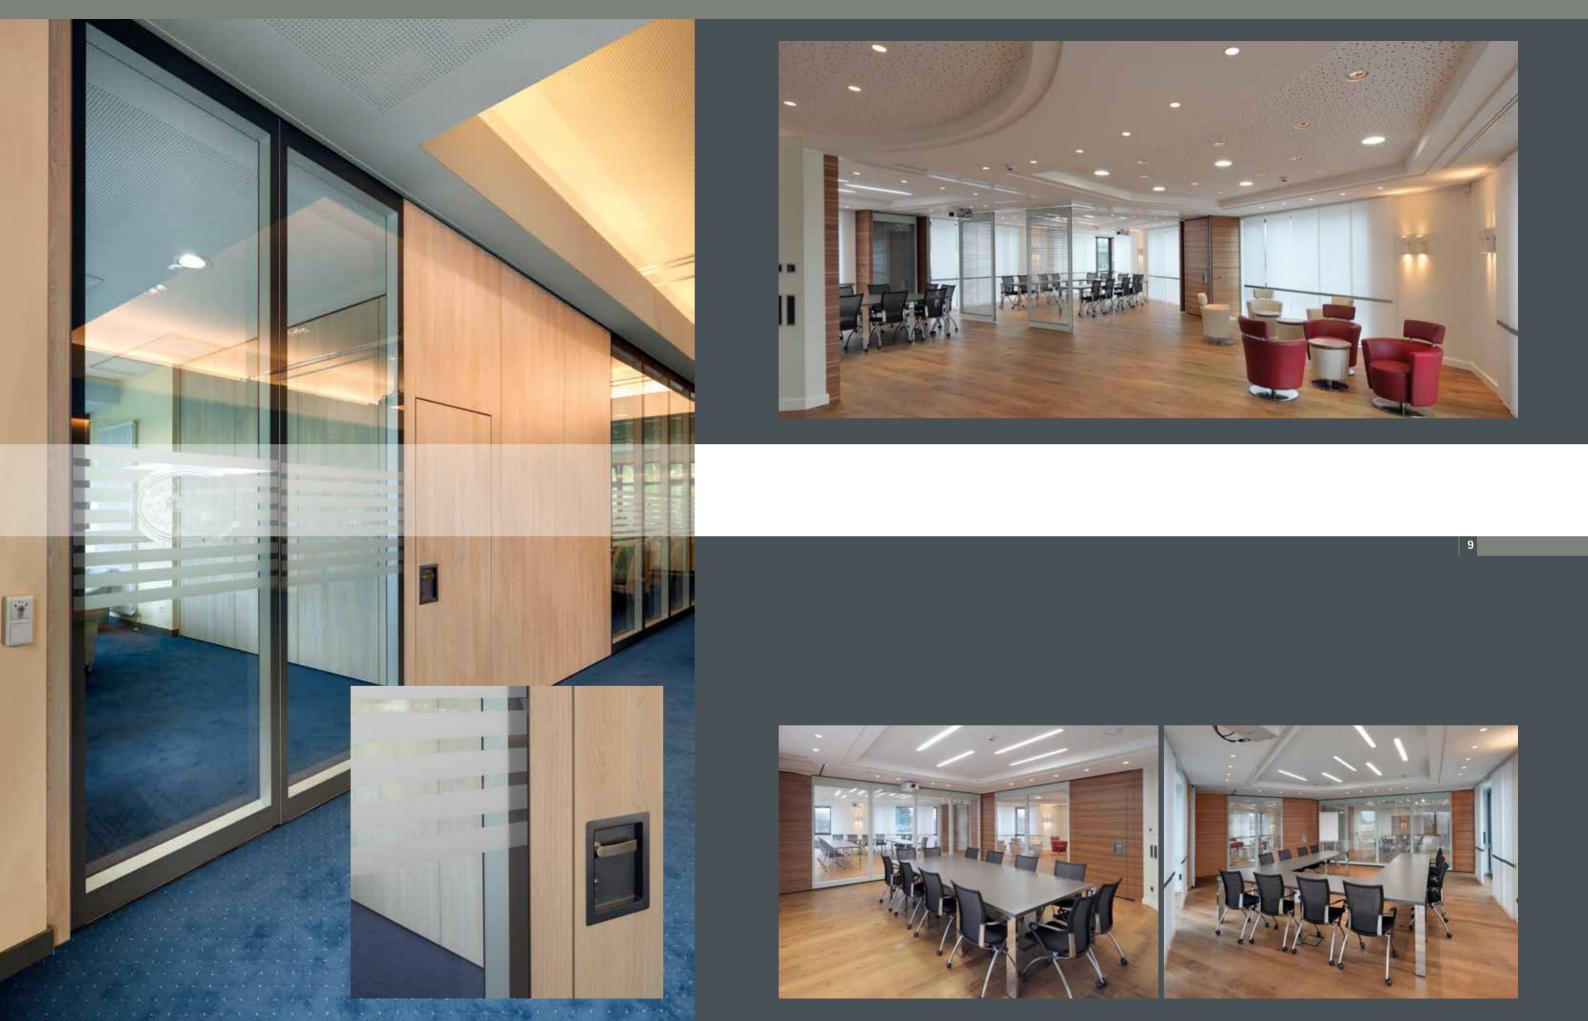

## Your wish is our mission!

The latest generation of glass walls presents innovative technology and a perfect design.

Illuminated elements for example create a sophisticated integration into the room concept with their varied colour selection and their elements with practical whiteboard function.

Optical and functional components are connected to one another in an ideal way. Almost any wish – even the most extraordinary ones – can be fulfilled – do not hesitate to challenge us!

## Multifunctional