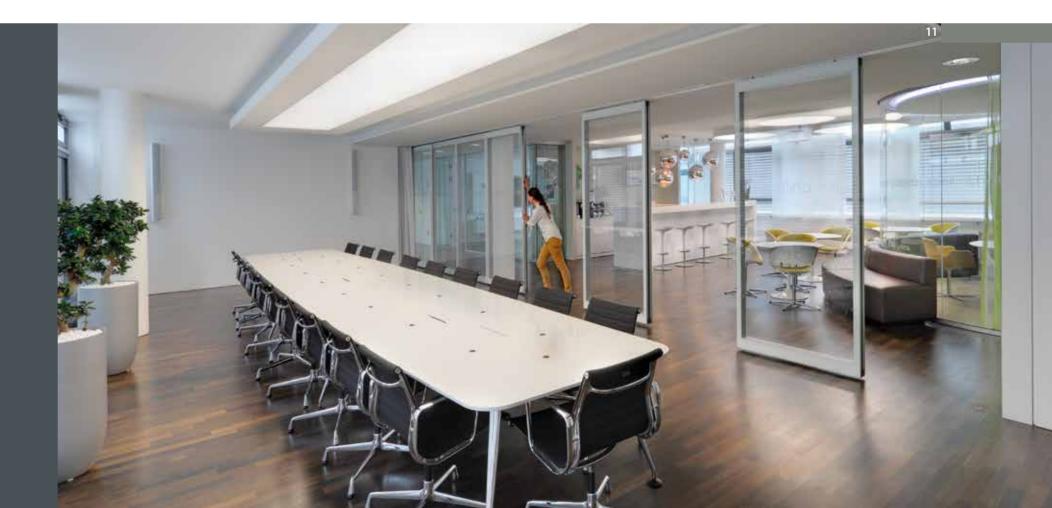

## Your wish is our mission!

The latest generation of glass walls presents innovative technology and a perfect design.

Illuminated elements for example create a sophisticated integration into the room concept with their varied colour selection and their elements with practical whiteboard function.

Optical and functional components are connected to one another in an ideal way. Almost any wish – even the most extraordinary ones – can be fulfilled – do not hesitate to challenge us!