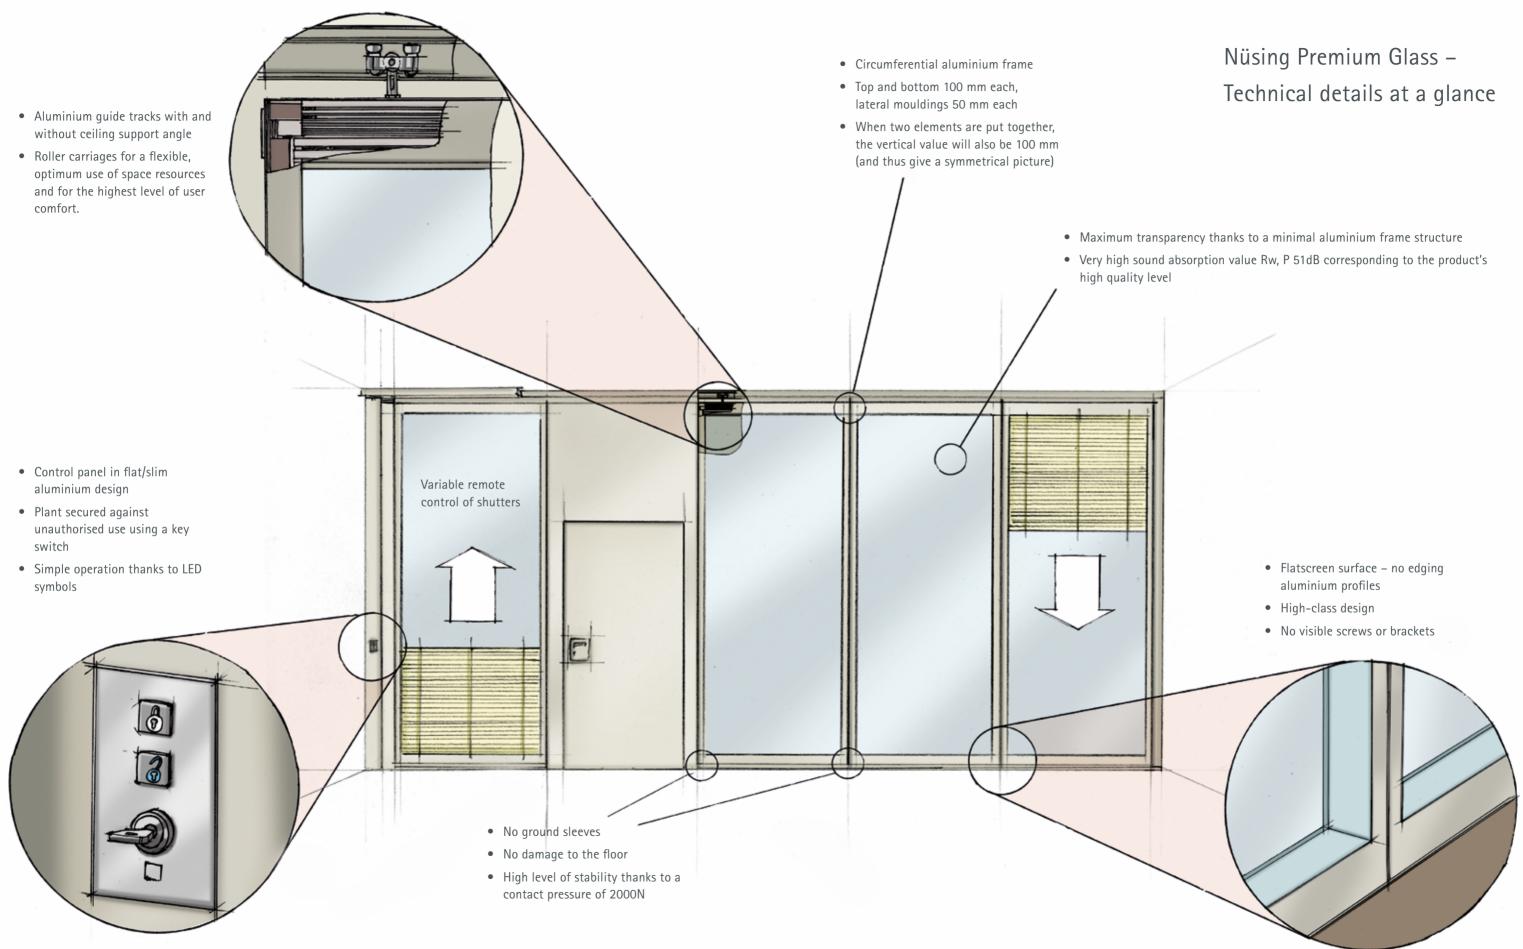

# Premium Glass –

# The key data

• Sound absorption up to Rw, P 51dB pursuant to EN-10140-2

5

- Ball impact safety
- Reddot Design-Award 2011
- Maximum transparency value
- Flatscreen surface (no edging aluminium profiles)
- Individual colouring of the aluminium frame
- VSG glazing for maximum security