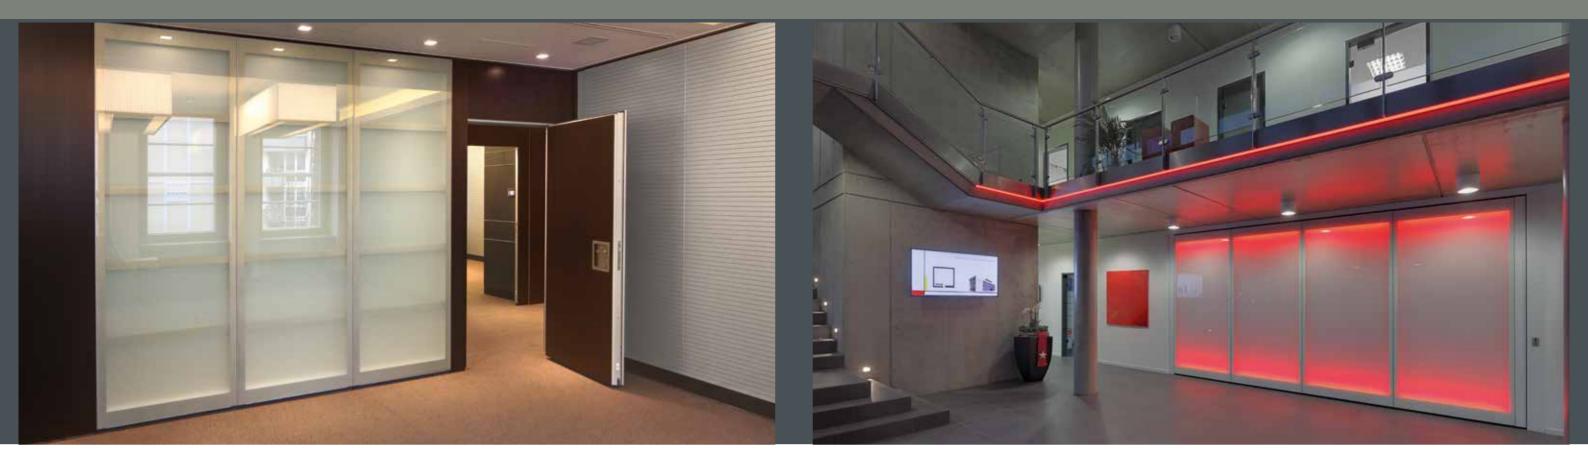

## Your wish is our mission!

The latest generation of glass walls presents innovative technology and a perfect design.

Illuminated elements for example create a sophisticated integration into the room concept with their varied colour selection and their elements with practical whiteboard function.

Optical and functional components are connected to one another in an ideal way. Almost any wish – even the most extraordinary ones – can be fulfilled – do not hesitate to challenge us!